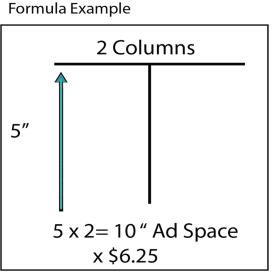

### \$ 6.25 Per Column Inch

| Columns | Inches per<br>column |
|---------|----------------------|
| 1       | 1 1/2 inch           |
| 2       | 3 1/4 inch           |
| 3       | 4 3/4 inch           |
| 4       | 6 1/2 inch           |
| 5       | 8 1/8 inch           |
| 6       | 9 7/8 inch           |

Total Cost for Ad (1 week) \$ 62.50

DEADLINES FOR EACH WEEKS PAPER IS MONDAY AT 2:30 PM